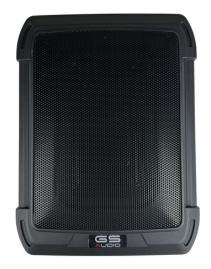

## AAOO ACTIVE

**DIMENSIONS** 

345X260 X68 CM

**POWER** 

600 Watt MAX

CONE

10"/25 cm

TUNE BOX