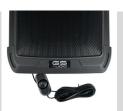

-

| Model                                  | NANO 10                     |
|----------------------------------------|-----------------------------|
| Dimensions                             | 345X260X68 cm               |
| Weight                                 | 5 kg                        |
| Output power (nominal) of the speakers | 300 Watt                    |
| Output power (maximum) of the speakers | 600 Watt                    |
| Amplifier type                         | Attivo                      |
| Recommended power                      | 10-16mm2 cables 100% copper |
| Batteries required                     | no                          |
| Type of connectors                     | RCA + high level            |
| Remote control                         | yes                         |
| Frequency Response (+0dB, -3dB)        | 20 - 150Hz                  |
| Low Pass Filter                        | 50 - 150 Hz                 |
| Bass Boost                             | 0 - 12 db                   |